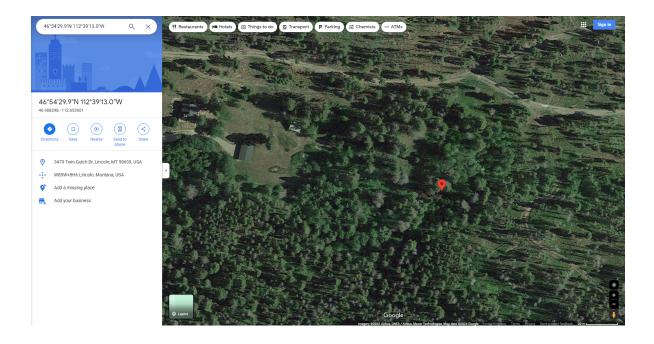

- Location of where the main cabin was
- View from the tops of the hills above Ted's cabin
- The road turning for Ted's cabin & where his postbox would have been

## Three google maps photos from 2024, 2017 & 2022 respectively:

## The same three Google Maps as pop-outs

https://www.google.com/maps/embed?pb=!1m13!1m8!1m3!1d3254.533167427081!2d-112.656 https://www.google.com/maps/place/Lincoln,+MT+59639,+USA/@46.9089244,-112.6668417 https://www.google.com/maps/embed?pb=!1m18!1m12!1m3!1d3254.495597312559!2d-112.66 The Ted K Archive