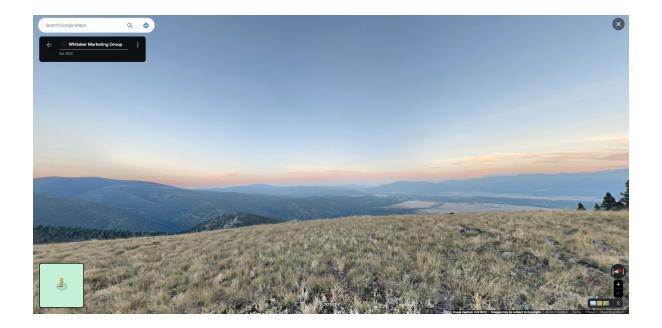

- Location of where the main cabin was
- View from the tops of the hills above Ted's cabin
- The road turning for Ted's cabin & where his postbox would have been

## Three google maps photos from 2024, 2017 & 2022 respectively:

## The same three Google Maps as pop-outs

https://www.google.com/maps/embed?pb=!1m13!1m8!1m3!1d3254.533167427081!2d-112.656 https://www.google.com/maps/place/Lincoln,+MT+59639,+USA/@46.9089244,-112.6668417 https://www.google.com/maps/embed?pb=!1m18!1m12!1m3!1d3254.495597312559!2d-112.66 The Ted K Archive