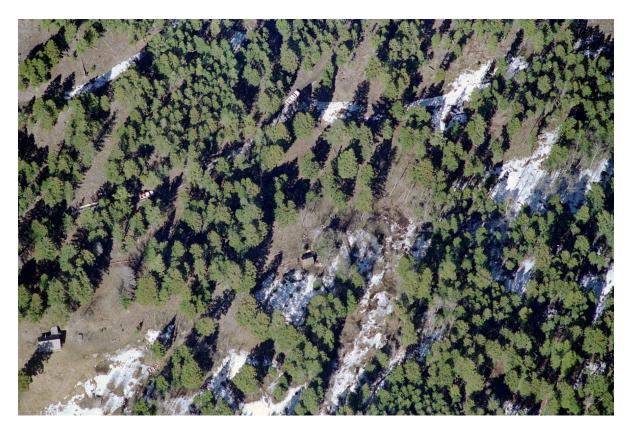

## Two photos by Larry Mayer of the Billings Gazette from 1996:

A 1996 aerial photo shows the property where Unabomber Ted Kaczynski lived. Kaczynski's cabin can be seen near the center of the frame.

An aerial photo from April 1996 shows the area of Montana where Unabomber Ted Kaczynski was apprehended at his remote cabin.