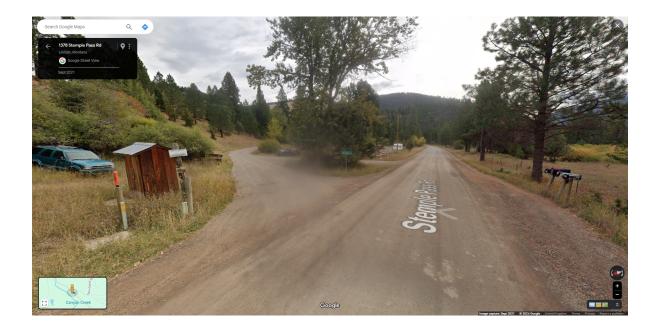

In letters Ted would put his address down as Stemple Pass Road, Lincoln, Monana, 59639.

If you want to explore the area on google maps here is some info to start with: Latitude, Longitude: 46.90829778019883, -112.65360060673764.

- Location of where the main cabin was
- View from the tops of the hills above Ted's cabin
- The road turning for Ted's cabin & where his postbox would have been