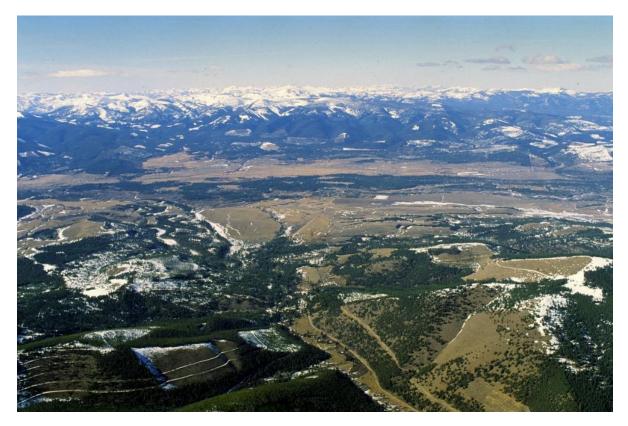

## Two photos by Larry Mayer of the Billings Gazette from 1996:

A 1996 aerial photo shows the property where Unabomber Ted Kaczynski lived. Kaczynski's cabin can be seen near the center of the frame.

An aerial photo from April 1996 shows the area of Montana where Unabomber Ted Kaczynski was apprehended at his remote cabin.